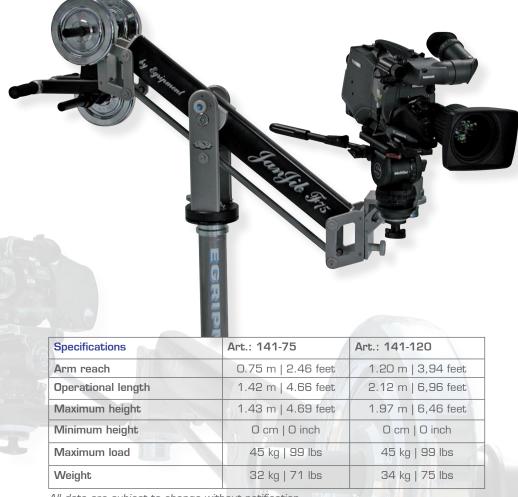

## JanJib F75 & 120

Since 1976, when Egripment introduced the first Jib System to the Film and TV Industry, many manufacturers have been trying to bring copies into the market. Nowadays, Egripment's Jib system is still remarkable in the Film and TV Industry.

The JanJib system offers two FIXED jibs. The JanJib "F75" and the JanJib "F120" have a maximum capacity of 45 kg, which is enough for the nowadays generation of the TV and Film Industry. The Jibs have a FIXED length of 75 cm/2,5 ft or 120cm/4 ft. The arm of the JanJib is produced with high quality extruded aerospace duralumin, which makes the system a strong, safe and lightweight piece of equipment.