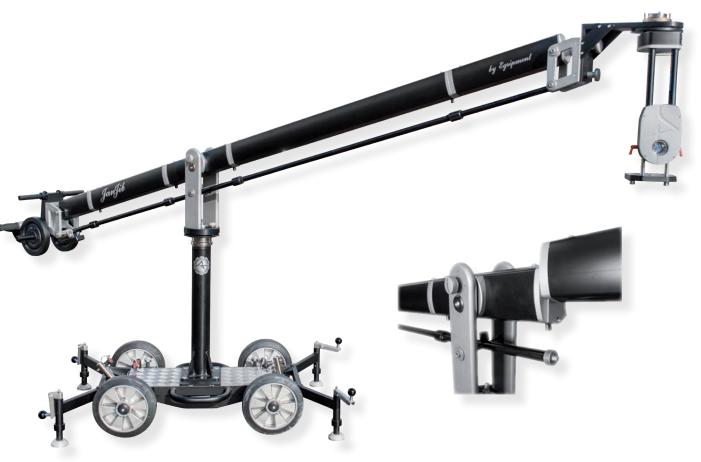

The Egripment JanJib system offers a completely new method of building a Jib Arm.

As a result of our unique "modular" system, which Egripment engineers developed, the operator can now create a variety of 10 different jib arms. The JanJib System is constructed from aluminium extrusions that clip together quickly and easily. In combination with the high quality bearing system that Egripment uses for many years in all its products, the JanJib assures the smooth movement that camera operators have come to expect from Egripment products. The JanJib includes standard Offset Arms for manual use with a fluid head, or with a remote option that includes a special front section to mount a remote head such as the 301 remote head. The JanJib mounts to all Egripment columns with the standard Euro coupling.

The JanJib remote in combination with the 301 remote Head and controls as a single operator crane is an ideal solution for the use of cranes in smaller studios (Talk shows, Presentation studios, AR/VR etc.) and for use on locations such as Music concerts.

Any Egripment Platform dolly can be used as a strong base for the JanJib Fixed system.

All data are subject to change without notification.