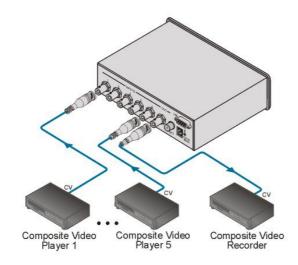

## **VS-55V**

5x1 Composite Video Switcher

The VS-55V is a high-performance switcher for composite video signals. Switching during the vertical interval ensures glitch-free switching with genlocked sources

## TECHNICAL SPECIFICATIONS

| INPUTS:                    | 5 composite or 1 component video, 1Vpp/75 on BNC connectors                                                              |
|----------------------------|--------------------------------------------------------------------------------------------------------------------------|
| OUTPUTS:                   | 1 composite video or single component channel, 1Vpp/75 on a BNC connector;<br>EXT connector (RCA) for switcher extension |
| MAX. VIDEO<br>OUTPUT:      | 1.6Vpp/75                                                                                                                |
| VIDEO BANDWIDTH<br>(-3dB): | 150MHz                                                                                                                   |
| DIFF. GAIN:                | 0.88%                                                                                                                    |
| DIFF. PHASE:               | 0.35Deg                                                                                                                  |
| K-FACTOR:                  | <0.05%                                                                                                                   |
| VIDEO S/N RATIO:           | Better than 73dB                                                                                                         |
| SWITCHING:                 | During vertical interval of source 1                                                                                     |
| NON-LINEARITY:             | 0.3%                                                                                                                     |
| PRODUCT<br>DIMENSION:      | 16.30cm x 12.00cm x 4.40cm (6.42" x 4.72" x 1.73" ) W, D, H                                                              |
| PRODUCT WEIGHT:            | 0.7kg (1.5lbs) approx                                                                                                    |
| SHIPPING<br>DIMENSION:     | 31.90cm x 16.50cm x 6.70cm (12.56" x 6.50" x 2.64" ) W, D, H                                                             |
| SHIPPING WEIGHT:           | 1.2kg (2.6lbs) approx                                                                                                    |
| CROSSTALK:                 | <45dB @5MHz                                                                                                              |
| CONTROL:                   | 5 front panel buttons, contact closure via the LINK connector (9pin Dsub)                                                |
| POWER<br>CONSUMPTION:      | 12V DC, 100mA                                                                                                            |
| INCLUDED<br>ACCESSORIES:   | Power supply                                                                                                             |
| OPTIONS:                   | RK1 19" rack adapter                                                                                                     |