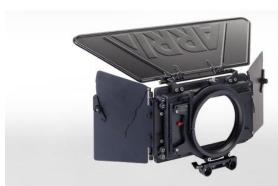

## Mini Matte Box MMB-2

The ARRI MMB-2 is a very lightweight and compact matte box.

## **Main Features**

- Basic version for one 4" x 4" / 4.5" round filter frame and one 4" x 5.65" / 4" x 4" frame
- Double version replaces one 4" x 4" / 4.5" round filter frame with a 4" x 5.65" / 4" x 4" frame
- Rear stage fully rotatable
- Can be supported by 15 mm LWS rods or clamped directly onto the camera lens
- Suitable for lenses with a front diameter of up to 114 mm
- Adapter rings for moving zoom lenses available
- Handgrips attachable directly to the matte box
- Viewfinder / accessories adapter available
- Snap-in set of masks of different sizes to avoid flares
- Top flag holder included, side flag holders optional