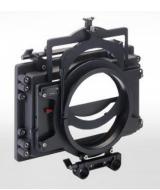

## Mini Matte Box MMB-2

The ARRI MMB-2 is a very lightweight and compact matte box.