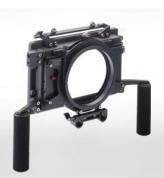

## **Main Features**

- Basic version for one 4" x 4" / 4.5" round filter frame and one 4" x 5.65" / 4" x 4" frame
- Double version replaces one 4" x 4" / 4.5" round filter frame with a 4" x 5.65" / 4" x 4" frame
- Rear stage fully rotatable
- Can be supported by 15 mm LWS rods or clamped directly onto the camera lens
- Suitable for lenses with a front diameter of up to 114 mm
- Adapter rings for moving zoom lenses available
- Handgrips attachable directly to the matte box
- Viewfinder / accessories adapter available
- Snap-in set of masks of different sizes to avoid flares
- Top flag holder included, side flag holders optional