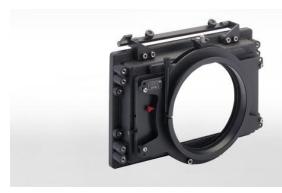

## Mini Matte Box MMB-2

The ARRI MMB-2 is a very lightweight and compact matte box.