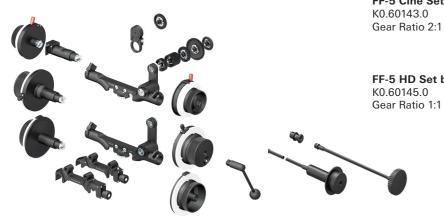

#### Follow Focus FF-5 Sets

FF-5 Cine Base

K2.65246.0

Gear Ratio 1:2

FF-5 Cine Set basic

K0.60143.0 Gear Ratio 2:1

incl FF-5 Cine Base, K2.65246.0 Focus Knob standard left, K2.65253.0

Module gear for smaller primes 0,8, K2.65276.0 Module gear for larger primes 0,8, K2.65259.0

FF-5 HD Set basic K0.60145.0

BP Adapter 15 mm

K2.47630.0

2-Speed Focus

**Knob right** 

K2.43702.0

FF-5 HD Base, K2.65252.0 Focus Knob standard left, K2.65253.0 Module gear 0,5/78/6, K2.47631.0

Module gear 0,6/64/6, K2.47632.0

additional accessories e.g. Bridgeplate Adapters for 19mm or 15mm have to be ordered seperatly

FF-5 Cine Set pro

K0.60144.0 FF-5 Cine Base, K2.65246.0

Gear Ratio 2:1 Focus Knob standard left, K2.65253.0

Module gear for smaller primes 0,8, K2.65276.0 Module gear for larger primes 0,8, K2.65259.0

Focus knob standard right, K2.47215.0

Focus lever, K2.32730.0 Flexible shaft short, K2.34100.0

Marking disk flat large (10x), K2.32701.0

FF-5 HD Set pro K0.60146.0

FF-5 HD Base, K2.65252.0 Gear Ratio 1:1

Focus Knob standard left, K2.65253.0 Module gear 0,5/78/6, K2.47631.0 Module gear 0,6/64/6, K2.47632.0 Focus knob standard right, K2.47215.0

Focus lever, K2.32730.0 Flexible shaft short, K2.34100.0

Marking disk flat large (10x), K2.32701.0

### Basic Units and Accessories FF-5

FF-5 HD Base K2.65252.0 Gear Ratio 1:1

Standard right

K2.47215.0

**Focus Knob** Standard left

K2.65253.0

Marking Disk, flat K2.32701.0 Marking Disk, bevelled K2.47248.0 (for standard and 2-speed knob)

Flexible Shaft **short,** K2.34100.0

K2.32730.0

Set of Marking Disk

Set of Marking Disk

(10x K2.32701.0), K0.60159.0

(5x K2.32701.0), K0.60160.0

Coupling for Flexible Shaft K2.47235.0

2-Speed Focus

Knob left

**Reverse Gear Set** K0.60161.0 (incl. 1x Reverse Gear K2.65247.0 & 2x Gear K2.65259.0)

Marking Disk, flat K2.47292.0

(for hard stop knob)

Marking Disk, bevelled K4.47621.0

Extension for Focus Knob K2.32985.0

BP Adapter 19 mm

**Hard Stop Focus Knob** for left and right K2.65248.0

Flexible Shaft long K2.32731.0

**Case for Follow Focus** K2.44965.0