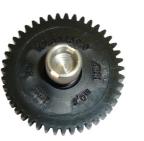

#### **Follow Focus Gears**

For more Gears please see Configuration Overview 7.1.0

Gears see beside

please order seperatly

**Follow Focus** 

Device FF-4, black (includes left focus knob) K2.65221.0

Main Unit K2.65221.0, BA Adapter K2.65224.0 (19mm) or

K2.47500.0 (15mm), Gear for Prime lenses K2.47252.0, Focus