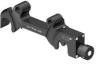

### Basic Units and Accessories FF-5

FF-5 HD Base K2.65252.0 Gear Ratio 1:1

Standard right

K2.47215.0

**Focus Knob** Standard left

K2.65253.0

Marking Disk, flat K2.32701.0 Marking Disk, bevelled K2.47248.0 (for standard and 2-speed knob)

Flexible Shaft **short,** K2.34100.0

K2.32730.0

Set of Marking Disk

Set of Marking Disk

(10x K2.32701.0), K0.60159.0

(5x K2.32701.0), K0.60160.0

Coupling for Flexible Shaft K2.47235.0

2-Speed Focus

Knob left

**Reverse Gear Set** K0.60161.0 (incl. 1x Reverse Gear K2.65247.0 & 2x Gear K2.65259.0)

Marking Disk, flat K2.47292.0

(for hard stop knob)

Marking Disk, bevelled K4.47621.0

Extension for Focus Knob K2.32985.0