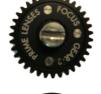

### Basic Units and Accessories FF-5

FF-5 HD Base K2.65252.0 Gear Ratio 1:1

Standard right

K2.47215.0

**Focus Knob** Standard left

K2.65253.0

Marking Disk, flat K2.32701.0 Marking Disk, bevelled K2.47248.0 (for standard and 2-speed knob)