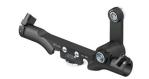

### Basic Units and Accessories FF-5

FF-5 HD Base K2.65252.0 Gear Ratio 1:1

Standard right

K2.47215.0

**Focus Knob** Standard left

K2.65253.0

Marking Disk, flat K2.32701.0 Marking Disk, bevelled K2.47248.0 (for standard and 2-speed knob)