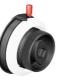

### Basic Units and Accessories FF-5

FF-5 HD Base K2.65252.0 Gear Ratio 1:1

Standard right

K2.47215.0

**Focus Knob** Standard left

K2.65253.0

Marking Disk, flat K2.32701.0 Marking Disk, bevelled K2.47248.0 (for standard and 2-speed knob)

Flexible Shaft **short,** K2.34100.0

K2.32730.0

Set of Marking Disk

Set of Marking Disk

(10x K2.32701.0), K0.60159.0

(5x K2.32701.0), K0.60160.0

Coupling for Flexible Shaft K2.47235.0

2-Speed Focus