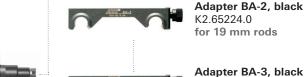

BP Adapter 19 mm

**Hard Stop Focus Knob** for left and right K2.65248.0

Flexible Shaft long K2.32731.0

**Case for Follow Focus** K2.44965.0